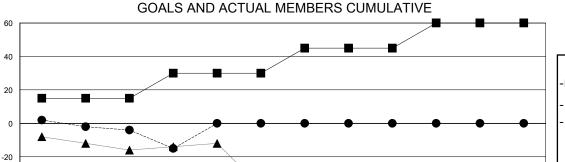

## District 3 SW

GMT: LOCATION OKLAHOMA GMT CA

|                       | Club          | os        |               | Members               |                        |                         |                                                    |
|-----------------------|---------------|-----------|---------------|-----------------------|------------------------|-------------------------|----------------------------------------------------|
| RESULTS FOR 2024-2025 |               |           |               | RESULTS FOR 2024-2025 |                        |                         |                                                    |
| QUARTER               | NEW CLUB GOAL | NEW CLUBS | DROPPED CLUBS | QUARTER MEME          | BER GROWTH NET<br>GOAL | MEMBER GROWTH<br>ACTUAL | DROPPED<br>MEMBERS ACTUAL<br>(including transfers) |
| JULY/AUG/SEPT         | 0             | 0         | 1             | JULY/AUG/SEPT         | 15                     | 33                      | 32                                                 |
| OCT/NOV/DEC           | 0             | 0         | 0             | OCT/NOV/DEC           | 15                     | 13                      | 22                                                 |
| JAN/FEB/MAR           | 0             | 0         | 0             | JAN/FEB/MAR           | 15                     | 0                       | 0                                                  |
| APR/MAY/JUNE          | 1             | 0         | 0             | APR/MAY/JUNE          | 15                     | 0                       | 0                                                  |
|                       |               |           |               |                       |                        |                         |                                                    |

## GOALS AND ACTUAL NEW CLUBS CUMULATIVE

Results as of: 10/31/2024

▲ - LAST YEAR MEMBERSHIP ACTUAL

| DROPPED CLUBS: 1 | 15 CLUBS OF 54 ADDED 1 OR MORE<br>NEW MEMBERS |                           |
|------------------|-----------------------------------------------|---------------------------|
| DROPPED MEMBERS  |                                               |                           |
| DECEASED         | 6                                             | CLICK HERE FOR CUMULATIVE |
| CLUB CANCELLED   | 0                                             | MEMBERSHIP DATA           |
| OTHER            | 47                                            | _                         |
| TOTAL            | 53                                            |                           |